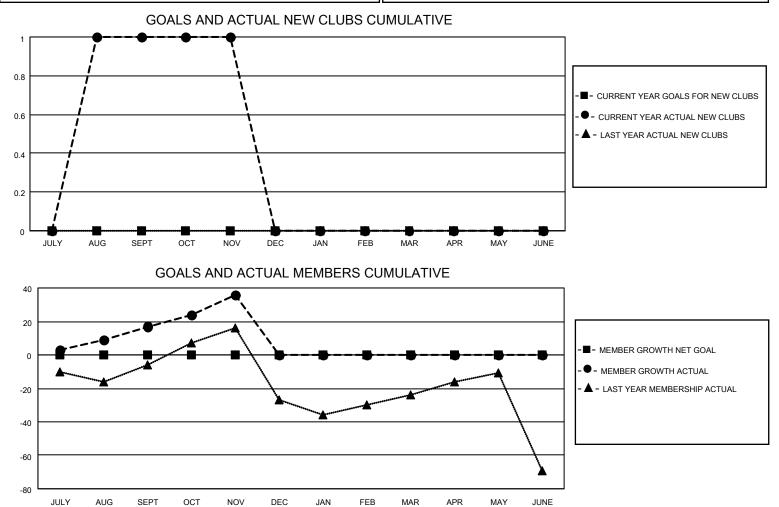

## LOCATION DELAWARE

District 22 D

Results as of: 11/30/2022

| Clubs                 |               |           |               | Members               |                         |                         |                                                    |
|-----------------------|---------------|-----------|---------------|-----------------------|-------------------------|-------------------------|----------------------------------------------------|
| RESULTS FOR 2022-2023 |               |           |               | RESULTS FOR 2022-2023 |                         |                         |                                                    |
| QUARTER               | NEW CLUB GOAL | NEW CLUBS | DROPPED CLUBS | QUARTER               | MBER GROWTH NET<br>GOAL | MEMBER GROWTH<br>ACTUAL | DROPPED<br>MEMBERS ACTUAL<br>(including transfers) |
| JULY/AUG/SEPT         | 0             | 1         | 0             | JULY/AUG/SEPT         | 0                       | 52                      | 27                                                 |
| OCT/NOV/DEC           | 0             | 0         | 0             | OCT/NOV/DEC           | 0                       | 32                      | 13                                                 |
| JAN/FEB/MAR           | 0             | 0         | 0             | JAN/FEB/MAR           | 0                       | 0                       | 0                                                  |
| APR/MAY/JUNE          | 0             | 0         | 0             | APR/MAY/JUNE          | 0                       | 0                       | 0                                                  |